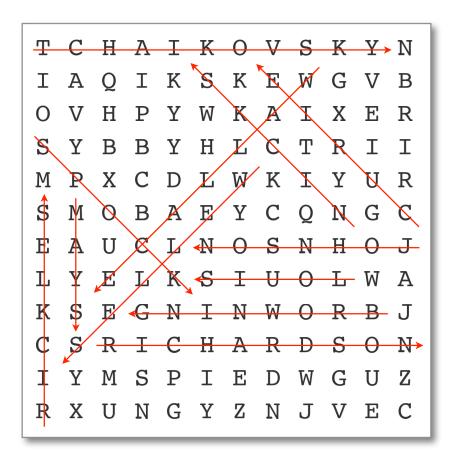

## Famous May Birthdays

The following people were born in May. Can you find their **last names**? Search horizontally, vertically, diagonally, forward, and backward.

| Α. | Robert | BRO | WNI | ١G |  |  |  |  |
|----|--------|-----|-----|----|--|--|--|--|

| Т | C | Η | A | Ι | K | 0            | V | S | K | Y | N |
|---|---|---|---|---|---|--------------|---|---|---|---|---|
| I | A | Q | Ι | K | S | K            | E | W | G | V | В |
| 0 | V | Н | P | Y | W | K            | A | Ι | X | E | R |
| S | Y | В | В | Y | Н | L            | C | Т | R | Ι | Ι |
| M | P | X | C | D | L | W            | K | Ι | Y | U | R |
| S | M | 0 | В | A | E | Y            | C | Q | N | G | C |
| E | A | U | C | L | N | Ο            | S | N | Н | O | J |
| L | Y | E | L | K | S | I            | U | 0 | L | W | A |
| K | S | E | G | N | Ι | N            | W | 0 | R | В | J |
| C | S | R | Ι | C | Η | A            | R | D | S | O | N |
| I | Y | M | S | P | Ι | $\mathbf{E}$ | D | W | G | U | Z |
| R | X | U | N | G | Y | $\mathbf{Z}$ | N | J | V | E | C |

## Famous May Birthdays

(solution)

**Bonus:** Match the person to the correct clue.

- 1. Filmmaker L
- 2. Actor C
- 3. Actress G
- 4. Composer J
- 5. Baseball player E
- 6. Singer F

- 7. Physician/author I
- 8. Poet A
- 9. Comedian H
- 10. Boxing champion D
- 11. TV journalist K
- 12. Chemist B